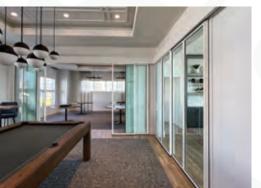

# **ZONA®** | GLASS WALL SYSTEMS

ZONA Glass Wall Systems are the premium, hand crafted, made in the USA, slender profile glass wall system, ideal for any residential or gathering space. A variety of smooth level II finishes, glass types and hardware are available to customize the look of your space.