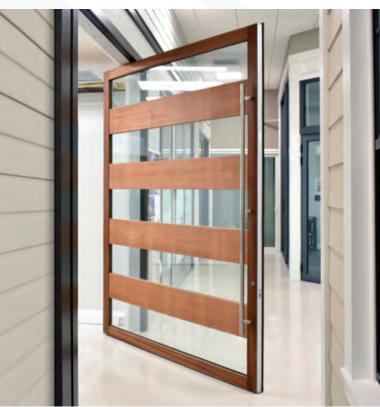

### CROWN DOORS | VERTICAL OPENING SOLUTIONS

Crown Doors brings modern elegance to residential and hospitality spaces with vertical hydraulic and electric doors. Designed to brighten your gathering spaces with natural daylight, these versatile doors come in a variety of finishes, with multiple glazing and cladding options, making them perfect for both indoor and outdoor use.