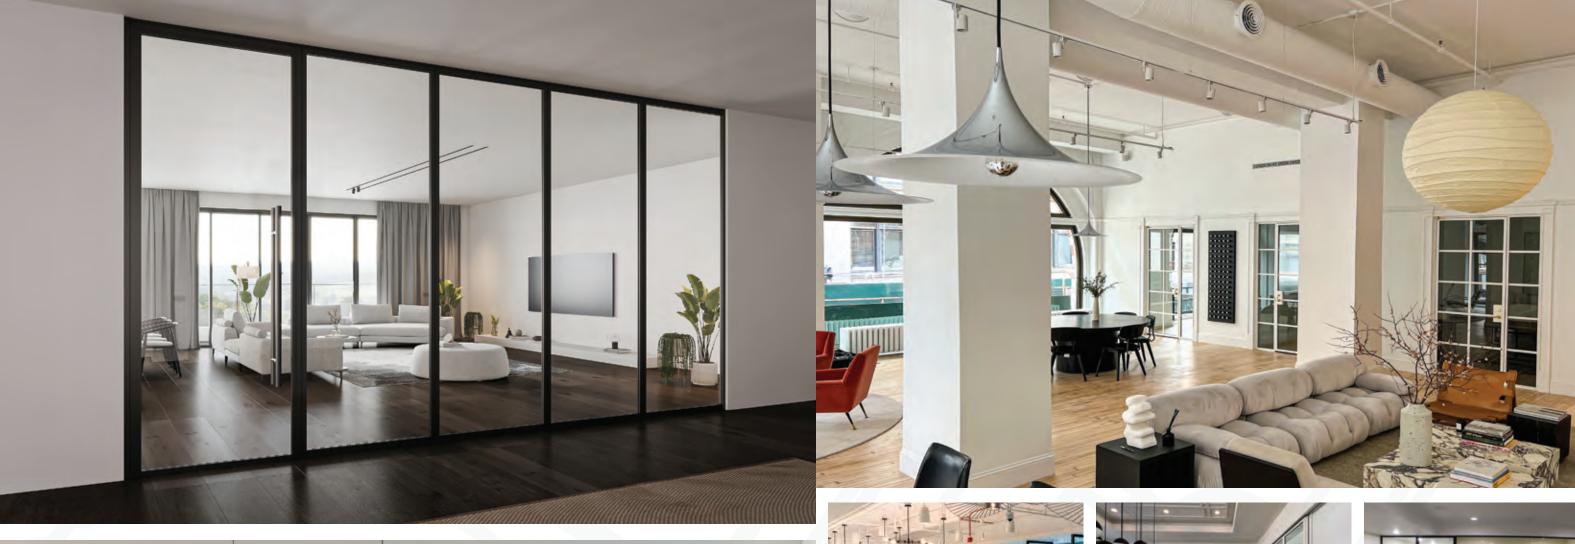

# **ZONA®** | GLASS WALL SYSTEMS

ZONA Glass Wall Systems are the premium, hand crafted, made in the USA, slender profile glass wall system, ideal for any residential or gathering space. A variety of smooth level II finishes, glass types and hardware are available to customize the look of your space.