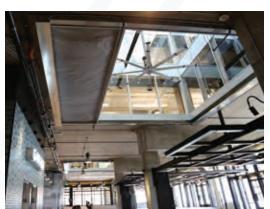

Skyfold vertically retractable folding acoustic walls provide state-of-the art acoustics. When not in use, the panels store neatly in the ceiling. The innovative fully automatic folding wall system even addresses the acoustic challenges of geometrically variable spaces with sloped or stepped floors.