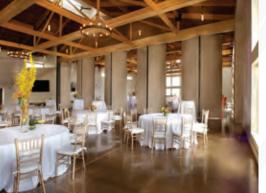

# **HOSPITALITY & RESIDENTIAL**

Clubhouses, Restaurants, Amenity Spaces and more!

### CROWN DOORS | VERTICAL OPENING SOLUTIONS

Crown Doors brings modern elegance to residential and hospitality spaces with vertical hydraulic and electric doors. Designed to brighten your gathering spaces with natural daylight, these versatile doors come in a variety of finishes, with multiple glazing and cladding options, making them perfect for both indoor and outdoor use.