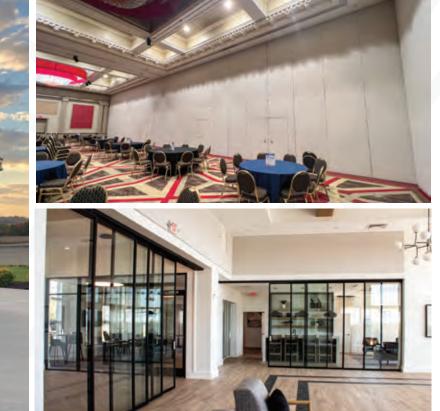

# MODERNFOLD® | OPERABLE WALLS

As an industry leader in the movable wall concept, Modernfold® delivers the highest-quality acoustic wall solutions. Modernfold operable partitions and architecturally-striking glass wall systems provide endless possibilities for the built environment.

## PK-30 SYSTEM | GLASS WALLS

PK-30's meticulously designed, low profile glass wall system offers true divided lite. A variety of configurations are available including demountable glass, swinging and sliding doors, and folding glass walls.