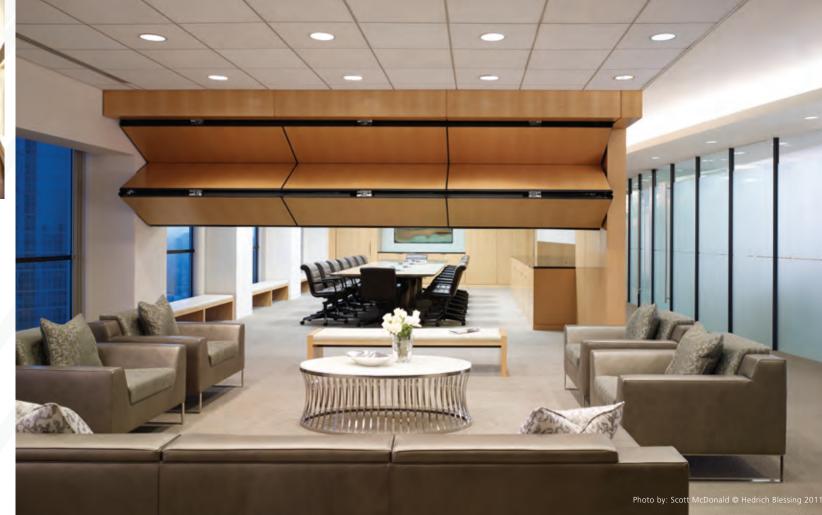

Skyfold vertically retractable folding acoustic walls provide state-of-the art acoustics. When not in use, the panels store neatly in the ceiling. The innovative fully automatic folding wall system even addresses the acoustic challenges of geometrically variable spaces with sloped or stepped floors.

# MODERNFOLD® | OPERABLE WALLS

As an industry leader in the movable wall concept, Modernfold® delivers the highest-quality acoustic wall solutions. Modernfold operable partitions and architecturally-striking glass wall systems provide endless possibilities for the built environment.