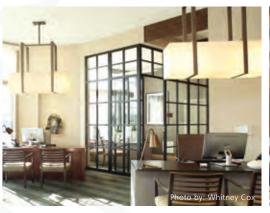

# **ZONA®** | GLASS WALL SYSTEMS

ZONA Glass Wall Systems are the premium, hand crafted, made in the USA, slender profile glass wall system, ideal for any residential or gathering space. A variety of smooth level II finishes, glass types and hardware are available to customize the look of your space.

## PK-30 SYSTEM | GLASS WALLS

PK-30's meticulously designed, low profile glass wall system offers true divided lite. A variety of configurations are available including demountable glass, swinging and sliding doors, and folding glass walls.