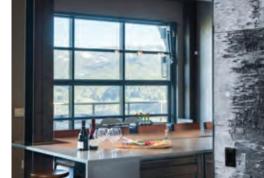

### CROWN DOORS | VERTICAL OPENING SOLUTIONS

Crown Doors brings modern elegance to residential and hospitality spaces with vertical hydraulic and electric doors. Designed to brighten your gathering spaces with natural daylight, these versatile doors come in a variety of finishes, with multiple glazing and cladding options, making them perfect for both indoor and outdoor use.