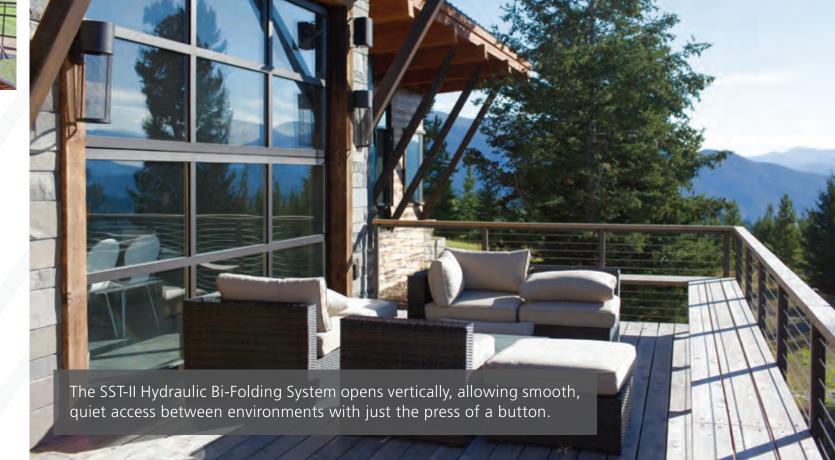

### CROWN DOORS | VERTICAL OPENING SOLUTIONS

Crown Doors brings modern elegance to residential and hospitality spaces with vertical hydraulic and electric doors. Designed to brighten your gathering spaces with natural daylight, these versatile doors come in a variety of finishes, with multiple glazing and cladding options, making them perfect for both indoor and outdoor use.