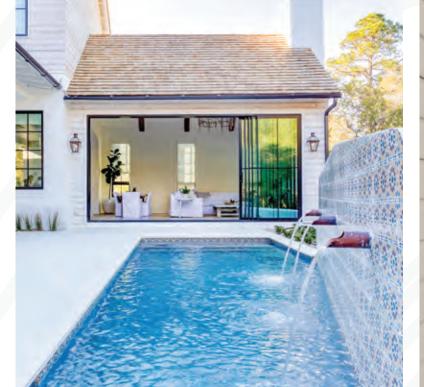

### **EURO-WALL** | OPERABLE WALLS + DOORS

Euro-Wall operable glass door systems are designed to withstand hurricanes and with thermally rated glass, are perfect for the unpredictable winters in the northeast. Euro-Wall's glass door panels have some of the slimmest sight lines available. The panels reach maximum heights and widths in order to achieve incredible views. Create dramatic home entrances, exits and divide large interior spaces like banquet halls or hospitality spaces.