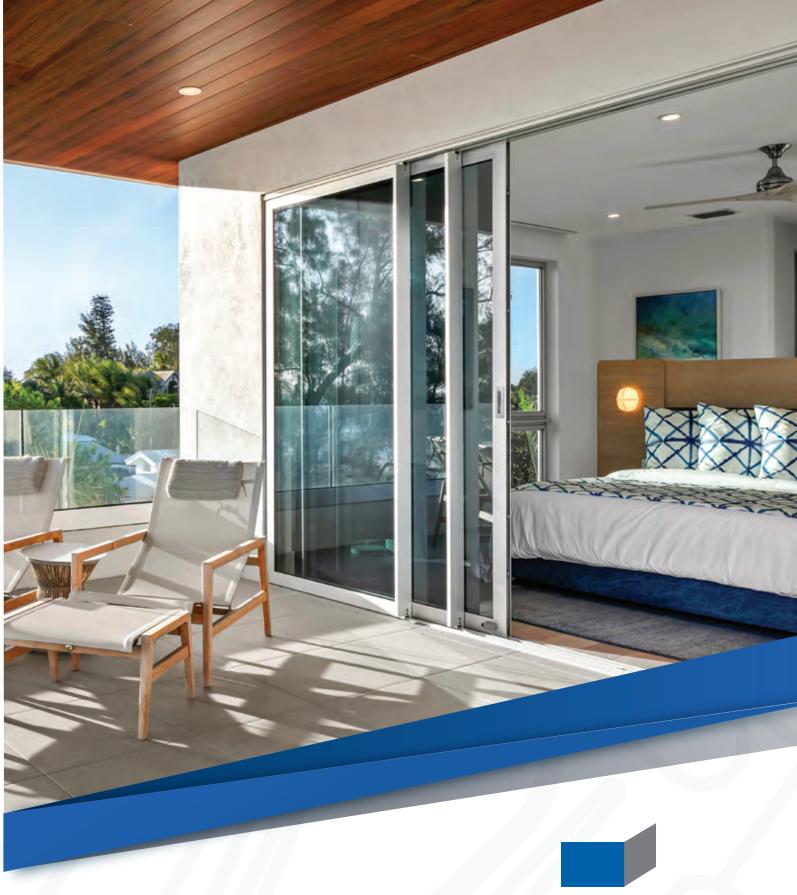

# **HOSPITALITY & RESIDENTIAL**

Clubhouses, Restaurants, Amenity Spaces and more!

### **EURO-WALL** | OPERABLE WALLS + DOORS

Euro-Wall operable glass door systems are designed to withstand hurricanes and with thermally rated glass, are perfect for the unpredictable winters in the northeast. Euro-Wall's glass door panels have some of the slimmest sight lines available. The panels reach maximum heights and widths in order to achieve incredible views. Create dramatic home entrances, exits and divide large interior spaces like banquet halls or hospitality spaces.