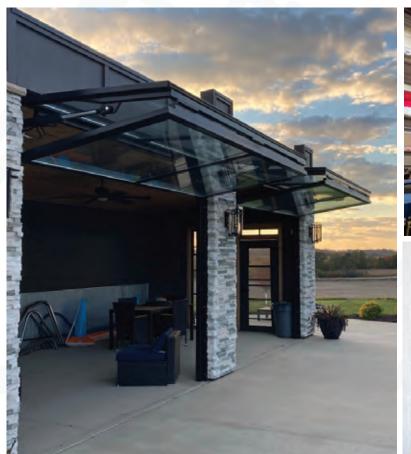

### CROWN DOORS | VERTICAL OPENING SOLUTIONS

Crown Doors brings modern elegance to residential and hospitality spaces with vertical hydraulic and electric doors. Designed to brighten your gathering spaces with natural daylight, these versatile doors come in a variety of finishes, with multiple glazing and cladding options, making them perfect for both indoor and outdoor use.