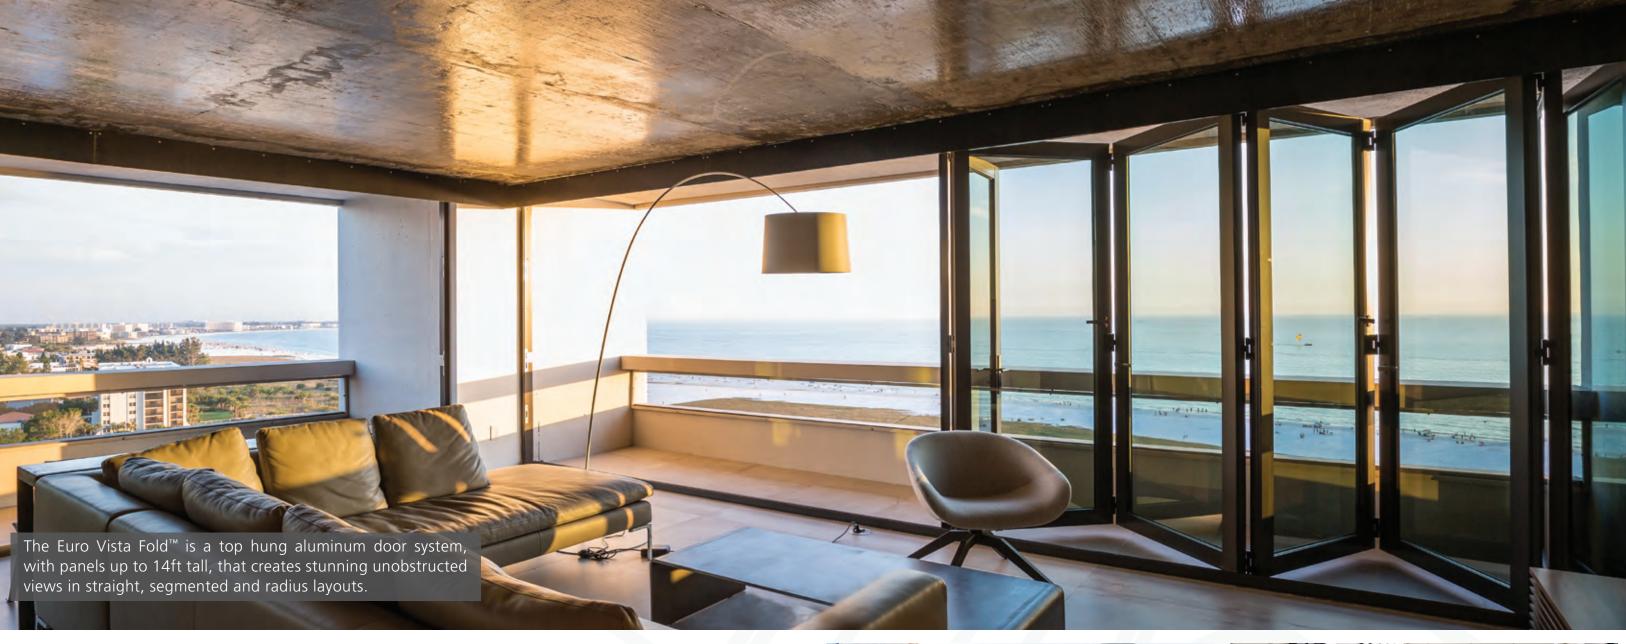

### **EURO-WALL** | OPERABLE WALLS + DOORS

Euro-Wall operable glass door systems are designed to withstand hurricanes and with thermally rated glass, are perfect for the unpredictable winters in the northeast. Euro-Wall's glass door panels have some of the slimmest sight lines available. The panels reach maximum heights and widths in order to achieve incredible views. Create dramatic home entrances, exits and divide large interior spaces like banquet halls or hospitality spaces.