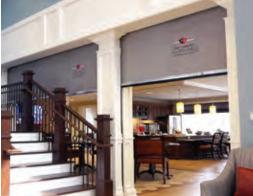

### CROWN DOORS | VERTICAL OPENING SOLUTIONS

Crown Doors brings modern elegance to residential and hospitality spaces with vertical hydraulic and electric doors. Designed to brighten your gathering spaces with natural daylight, these versatile doors come in a variety of finishes, with multiple glazing and cladding options, making them perfect for both indoor and outdoor use.

### **EURO-WALL** | OPERABLE WALLS + DOORS

Euro-Wall operable glass door systems are designed to withstand hurricanes and with thermally rated glass, are perfect for the unpredictable winters in the northeast. Euro-Wall's glass door panels have some of the slimmest sight lines available. The panels reach maximum heights and widths in order to achieve incredible views. Create dramatic home entrances, exits and divide large interior spaces like banquet halls or hospitality spaces.