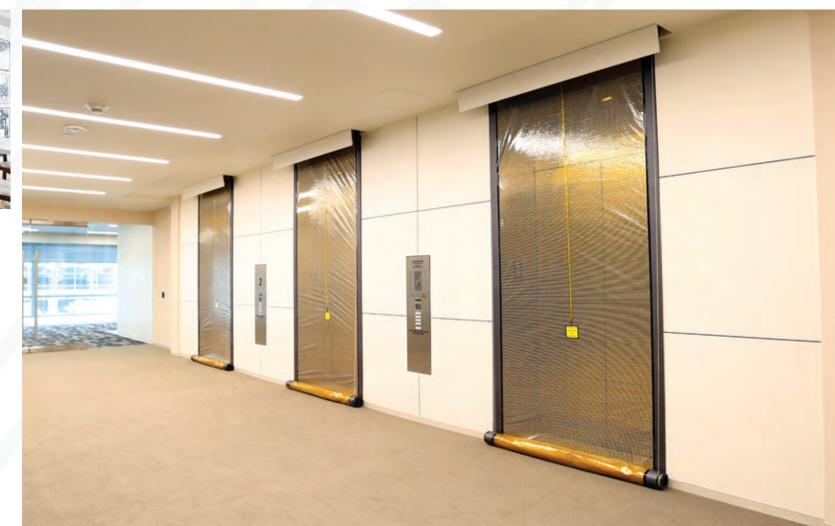

## **SMOKE GUARD** | FIRE + SMOKE OPENING PROTECTIVES

Smoke Guard provides innovative and code compliant fire and smoke protection systems for any purpose and opening. Models include: elevator smoke containment, vertical and draft fire & smoke curtains, and perimeter and horizontal fire curtains.