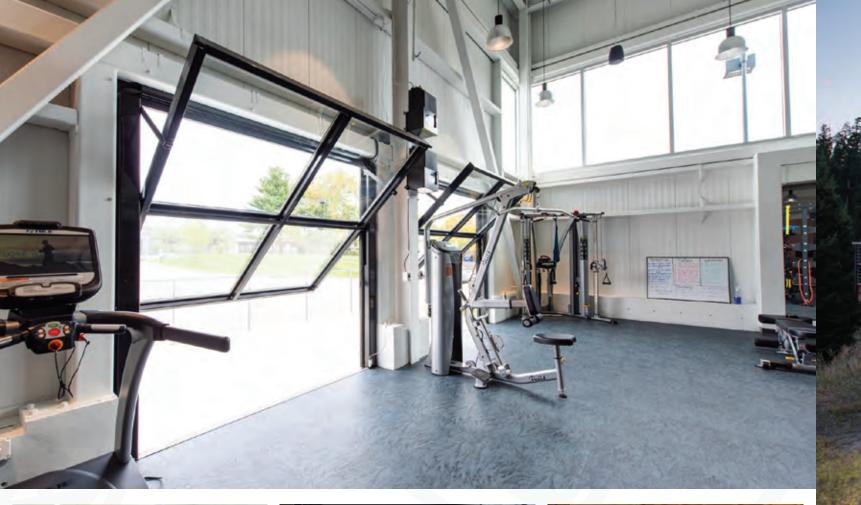

### CROWN DOORS | VERTICAL OPENING SOLUTIONS

Crown Doors brings modern elegance to residential and hospitality spaces with vertical hydraulic and electric doors. Designed to brighten your gathering spaces with natural daylight, these versatile doors come in a variety of finishes, with multiple glazing and cladding options, making them perfect for both indoor and outdoor use.