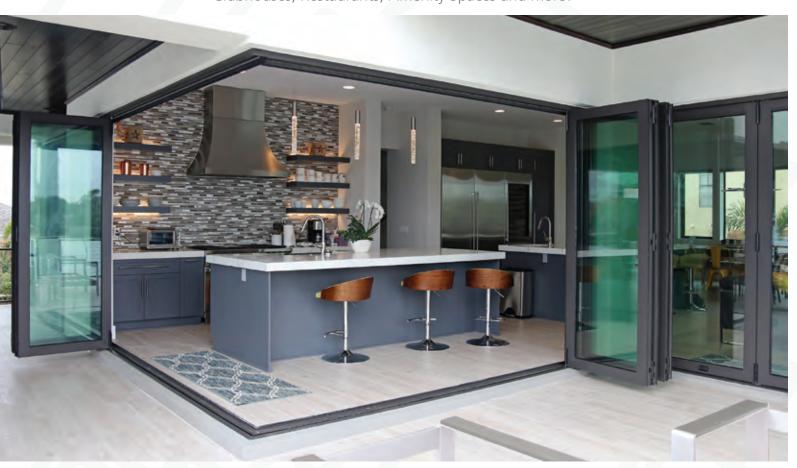

# **HOSPITALITY & RESIDENTIAL**

Clubhouses, Restaurants, Amenity Spaces and more!

### **EURO-WALL** | OPERABLE WALLS + DOORS

Euro-Wall operable glass door systems are designed to withstand hurricanes and with thermally rated glass, are perfect for the unpredictable winters in the northeast. Euro-Wall's glass door panels have some of the slimmest sight lines available. The panels reach maximum heights and widths in order to achieve incredible views. Create dramatic home entrances, exits and divide large interior spaces like banquet halls or hospitality spaces.