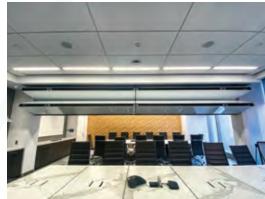

Skyfold vertically retractable folding acoustic walls provide state-of-the art acoustics. When not in use, the panels store neatly in the ceiling. The innovative fully automatic folding wall system even addresses the acoustic challenges of geometrically variable spaces with sloped or stepped floors.