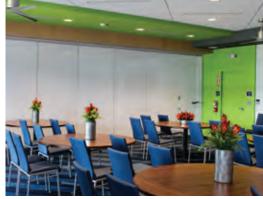

# **HOSPITALITY & RESIDENTIAL**

Clubhouses, Restaurants, Amenity Spaces and more!

### **EURO-WALL** | OPERABLE WALLS + DOORS

Euro-Wall operable glass door systems are designed to withstand hurricanes and with thermally rated glass, are perfect for the unpredictable winters in the northeast. Euro-Wall's glass door panels have some of the slimmest sight lines available. The panels reach maximum heights and widths in order to achieve incredible views. Create dramatic home entrances, exits and divide large interior spaces like banquet halls or hospitality spaces.