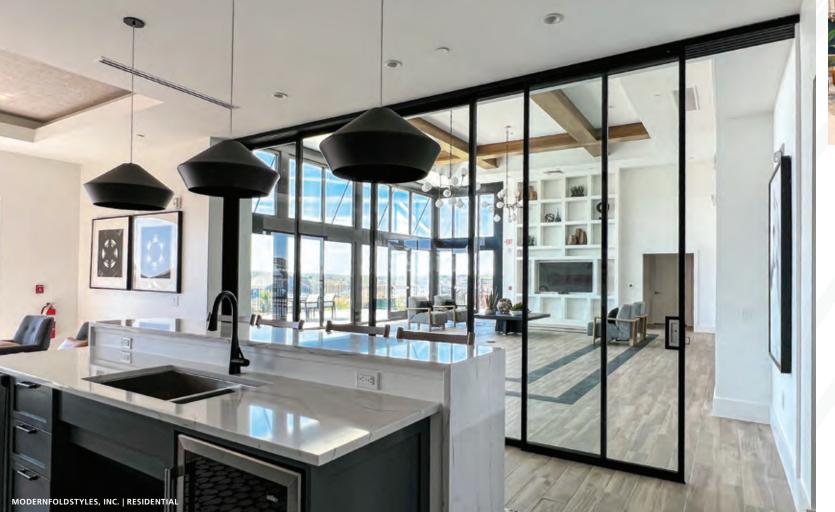

### **EURO-WALL** | OPERABLE WALLS + DOORS

Euro-Wall operable glass door systems are designed to withstand hurricanes and with thermally rated glass, are perfect for the unpredictable winters in the northeast. Euro-Wall's glass door panels have some of the slimmest sight lines available. The panels reach maximum heights and widths in order to achieve incredible views. Create dramatic home entrances, exits and divide large interior spaces like banquet halls or hospitality spaces.